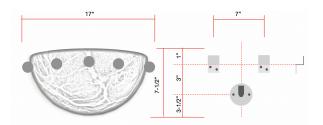

dark veins

**Note:** the alabaster pattern varies from product to product, so the displayed image may be different.

#### Hardware in solid brass

Finishes available:
-Polished brass, satin brass, antique brass
-Dark bronze
-Polished or satin nickel
-RAL K5 classic powder coating

## **DIMENSIONS**

W 17" - D 8-1/2" - H 7-1/2" Weight: about 6 pounds

## WIRING

1 x medium base socket
9/13 watts max.
(~75 watts equivalent)
Bulb recommendation: A15/E26LED Bulb Dimmable

# **LED light bulb only**

**Note:** We highly recommend this fixture to be installed by a certified electrician.

#### **SUR MESURE**

Size, Color, Material, Style, Number of Lights, Lamp-holder model, Cord/Rod/Chain Length & model, etc...can be specified according to the requirements of customization. Please contact us.