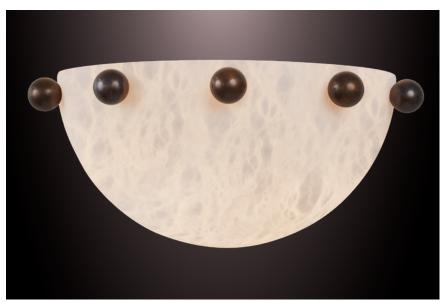

# **MADRAGUE 380**

half moon wall sconce

Pictured in bronze with daylight 5000K bulb

Pictured in bronze with soft white 2700K bulb

#### Shade in genuine alabaster

-White to Amber

-Small veins or dark veins

**Note:** the alabaster pattern varies from product to product, so the displayed image may be different.

#### Hardware in solid brass

Finishes available:
-Polished brass, satin brass, antique brass
-Dark bronze
-Polished or satin nickel
-RAL K5 classic powder coating