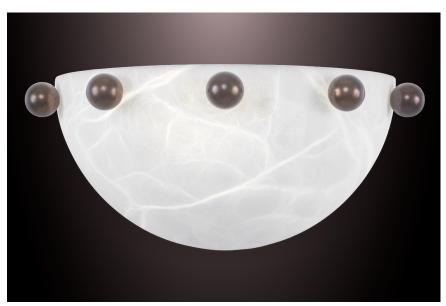

# **MADRAGUE 380**

half moon wall sconce

Pictured in bronze with daylight 5000K bulb

Pictured in bronze with soft white 2700K bulb

#### Shade in genuine alabaster

-White to Amber

-Small veins or dark veins

**Note:** the alabaster pattern varies from product to product, so the displayed image may be different.

#### Hardware in solid brass

Finishes available:
-Polished brass, satin brass, antique brass
-Dark bronze
-Polished or satin nickel
-RAL K5 classic powder coating